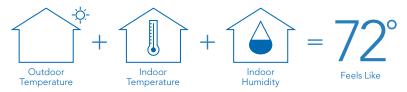

# Powerful temperature and humidity control.

Comfort is a combination of temperature and humidity. The iComfort® S30 controls both with intuitive precision.

#### SET IT TO 72, AND IT FEELS LIKE 72

The iComfort S30's Feels Like<sup>™</sup> Temperature is similar to the "Feels Like" temperature in a weather report. It takes into account the temperature and humidity to help make your home feel exactly like you want it.