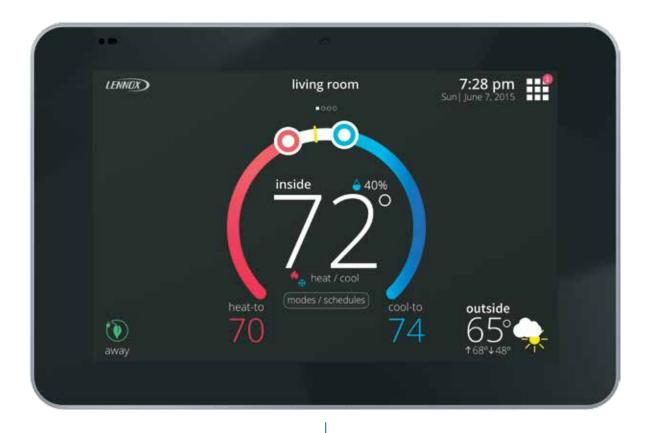

#### SET IT TO 72, AND IT FEELS LIKE 72

The iComfort S30's Feels Like<sup>™</sup> Temperature is similar to the "Feels Like" temperature in a weather report. It takes into account the temperature and humidity to help make your home feel exactly like you want it.

**Beautiful 7" HD Color Touchscreen** with light sensor automatically adjusts brightness.

**Performance Reports** allow you to see your system's energy use on your thermostat, mobile app or web portal site, so you can adjust settings as needed to improve efficiency.