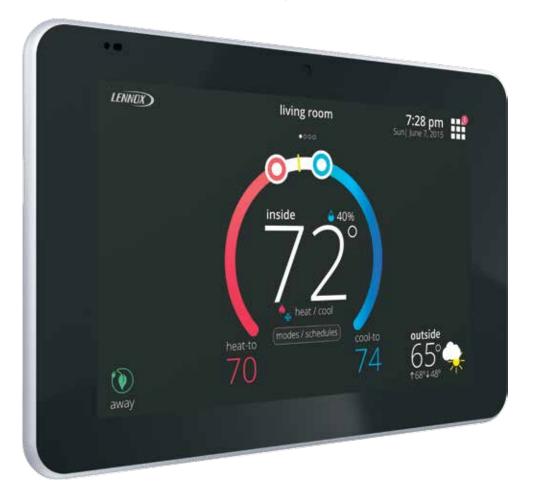

# Powerful temperature and humidity control.

Comfort is a combination of temperature and humidity. The iComfort® S30 controls both with intuitive precision.

## Your environment, your way, with just a touch.

#### SET IT TO 72, AND IT FEELS LIKE 72

The iComfort S30's Feels Like<sup>™</sup> Temperature is similar to the "Feels Like" temperature in a weather report. It takes into account the temperature and humidity to help make your home feel exactly like you want it.

#### THE PERFECT ENVIRONMENT, ALL YEAR LONG

Set the iComfort S30's Perfect Temp, and your system will heat or cool as needed to preserve your temperature in any weather, year-round.