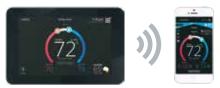

## The iComfort® S30 smart thermostat is an innovative way to control your comfort.

Your schedule may be unpredictable, and weather and air quality may change, but the iComfort S30 adapts to your life perfectly. Working with your mobile phone, heating and cooling are adjusted automatically when you come and go, to help you save energy without even thinking about it.