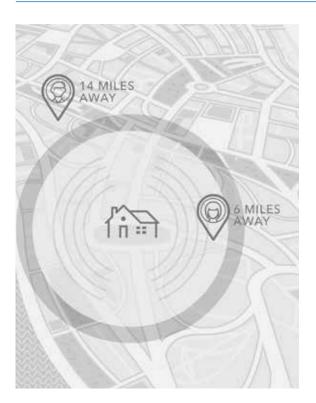

#### LEAVING YOUR HOUSE

The iComfort S30's Smart Away Mode works with an app on your mobile phone to detect when you're leaving, and automatically puts your system into an energy-saving mode.

#### **RETURNING HOME**

If you or a family member returns home, your mobile phone tells the iComfort S30 that you're on the way. Smart Away then returns your system to a normal schedule, welcoming you home with a comfortable environment.

The iComfort S30 can work with multiple phones at the same time, and you can choose how wide you want your virtual boundary area to be.